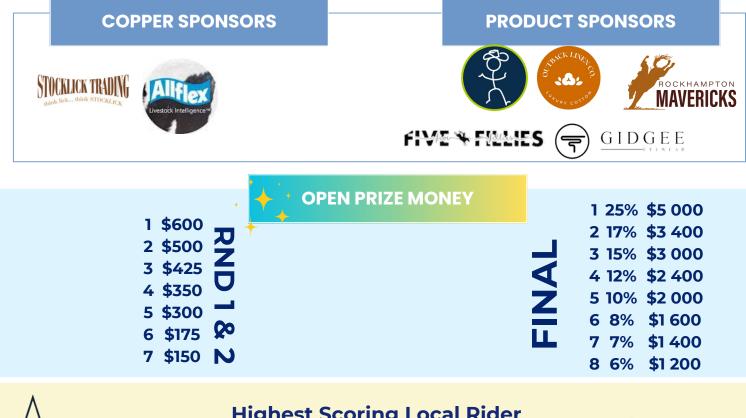

#### WATERDRILL AUSTRALIA GEM OF THE WEST OPEN DRAFT

2 rounds + Final

\$150 nom

Prize money \$25 000

Trophies supplied by Bruce & Raymond Jackson & Families T R /

1 Round & Final Nom \$50

Highest Local Novice A Scoring Rider- service fee by 'Rocs So Smooth'

Prize Money-\$3000

FINAL WATER DRILL AUSTRALIA GEM OF THE WEST OPEN