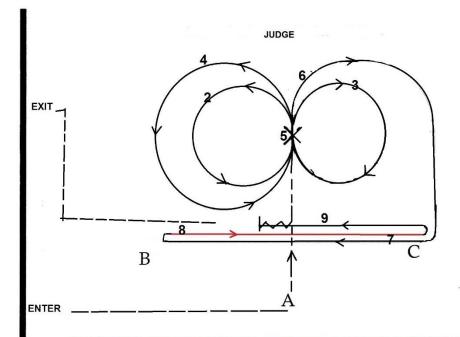

### **JUVENILE CHALLENGE PATTERN**

| 1  | Enter at A. Acknowledge judge, trot to X, halt and settle horse.                                                                 | 10  |
|----|----------------------------------------------------------------------------------------------------------------------------------|-----|
| 2  | Trot small circle to left with collection.                                                                                       | 10  |
| 3  | Trot small circle to right on a loose rein.                                                                                      | 10  |
| 4  | Canter large circle to left.                                                                                                     | 10  |
| 5  | Simple change at x.                                                                                                              | 10  |
| 6  | Canter large circle to right, do not close circle.                                                                               | 10  |
| 7  | Run down to B, stop and rollback to right.                                                                                       | 10  |
| 8  | Run down to C, stop and rollback to left.                                                                                        | 10  |
| 9  | Run down to just past centre line, stop and back up to centre line. Acknowledge judge and leave arena at a walk on a loose rein. | 10  |
| 10 | Overall impression, accuracy and presentation.                                                                                   | 10  |
|    | Total                                                                                                                            | 100 |

Width 30m x Depth 60m

30M WIDE X 60M DEPTH