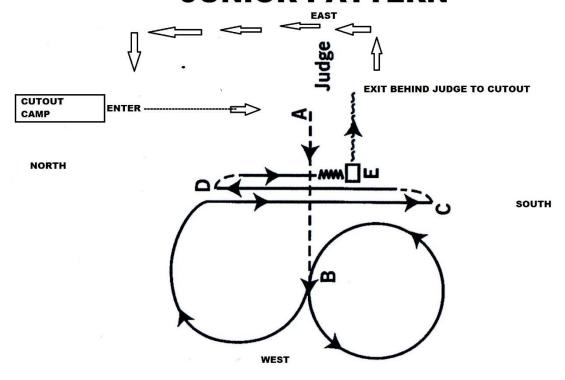

## **JUNIOR PATTERN**

|   |                                                                                 | OSSIBLE     | ALLOCATED POINTS |
|---|---------------------------------------------------------------------------------|-------------|------------------|
| 1 | Type, Presentation and Overall Impression                                       | 10          |                  |
| 2 | Trot from A with light rein contact                                             | 10          |                  |
| 3 | At B Canter circle to left                                                      | 10          |                  |
| 4 | Simple change at B, three quarter circle to right and continue straight on to C | 10          |                  |
| 5 | At C Stop and roll back to left                                                 | 10 x 2 (20) |                  |
| 6 | Canter straight to D and Stop and roll back to right                            | 10 x 2 (20) |                  |
| 7 | Canter to E, Stop, settle and back up 4 paces                                   | 10          |                  |
| 8 | Walk to Judge on a loose rein                                                   | 10          | :                |
|   | TOTAL                                                                           | 100         | -                |