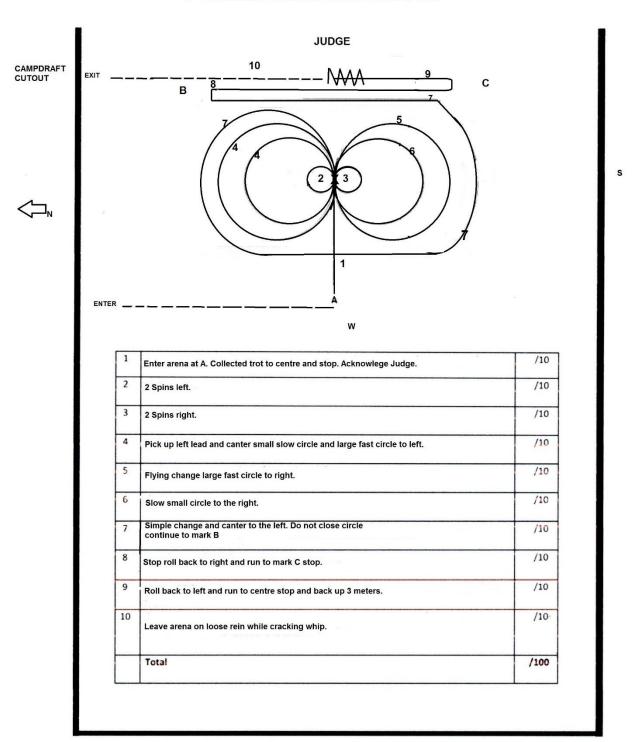

|                  |
| 4 | Simple change at B, three quarter circle to right and continue straight on to C | 10          |                  |
| 5 | At C Stop and roll back to left                                                 | 10 x 2 (20) |                  |
| 6 | Canter straight to D and Stop and roll back to right                            | 10 x 2 (20) |                  |
| 7 | Canter to E, Stop, settle and back up 4 paces                                   | 10          |                  |
| 8 | Walk to Judge on a loose rein                                                   | 10          | :                |
|   | TOTAL                                                                           | 100         | -                |

## **OPEN**17 YRS & OVER CHALLENGE PATTERN



Width 30m x Depth 60m