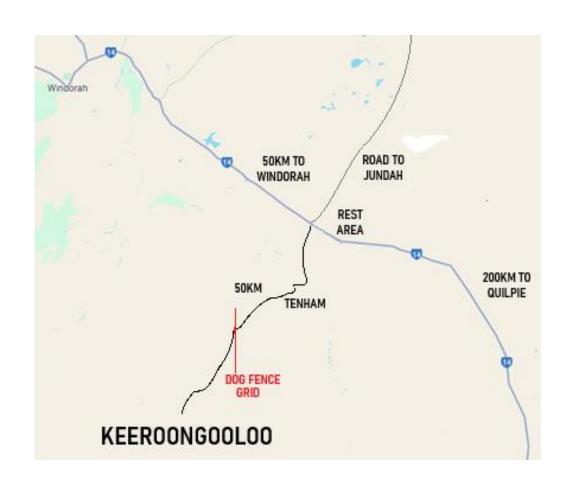

PIC NUMBER: QDQP0076

#### 1870 KEEROONGOOLOO RD, QUILPIE QLD 4480

CONTACT: NAT GORRINGE 0419 895 386

NOMINATIONS OPEN: 6am 9TH JUNE 2025

Medical Services provided by Greg and Karen Bath.